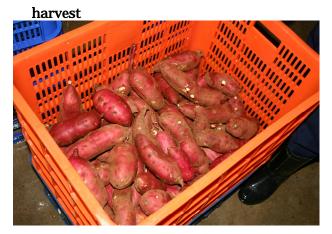

### 1. Frozen sweet potato

Feature : High sugar brix, taste good.

We dot use pesticides for cultivation or reduced pesticide for cultivation

Variety is "beniazuma"
We can harvest it twice one year.

Sweet potato field