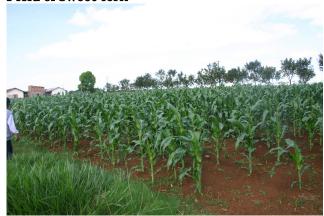

## 2 . <u>Frozen sweet corn</u>

Feature : There is a difference of the temperature between noon and night.

Size is bigger. Product sugar brix is around 11 to 13 degrees.

We can harvest it every time here.