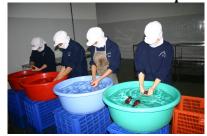

Soil of the field of sweet potato

When we wash the sweet potato, we always use by hand only.( we don't use machine)

Slice cutting

Random cutting

Round slice cutting

Oval cutting

Dice cutting with skin

Gingko cutting