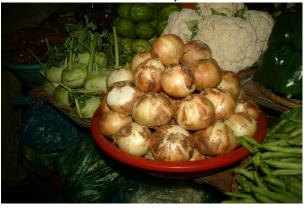

## **Dried persimmon**

Bean (domestic of Vietnam variety)

Broccoli

Sweet potato shop

Tangerine

Onion is hard, but color is white. Onion.

Red cabbage

Our new product