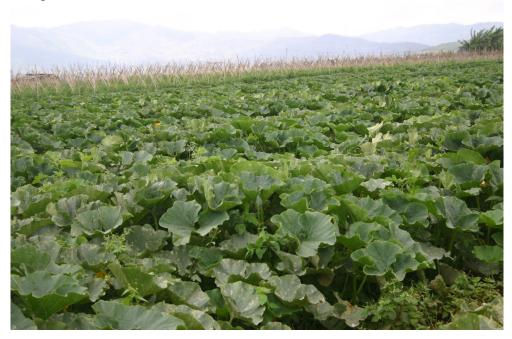

## 3. Frozen Pumpkin

Feature : Farming without agricultural chemicals

Variety is "Ebisu( Delica) "

Pumpkin size and shape are available.

Pumpkin doesn't have scratches on the surface of pumpkin.

Cultivation method of pumpkin is like below.

We always keep one share to one pumpkin only.

Harvest period is long. (after sowing 1 1 5 - 1 2 0 days)

#### Pumpkin field

Variety is ebisu

Slice cutting for tempura

Slice cutting

Dice cutting

Random cutting