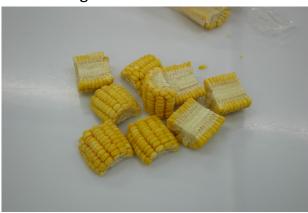

## 2 . <u>Frozen sweet corn</u>

Feature : There is a difference of the temperature between noon and night.

Size is bigger. Product sugar brix is around 11 to 13 degrees.

We can harvest it every time here.

Field of sweet corn

raw material of sweet corn 300g

cutting

half cutting

Kernel corn

Selection

Packing