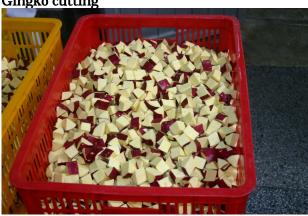

### 1. Frozen sweet potato

Feature : High sugar brix, taste good.

We dot use pesticides for cultivation or reduced pesticide for cultivation

Variety is "beniazuma"
We can harvest it twice one year.

Sweet potato field

Soil of the field of sweet potato

When we wash the sweet potato, we always use by hand only.( we don't use machine)

Slice cutting

Random cutting

Round slice cutting

Oval cutting

Dice cutting with skin

Gingko cutting