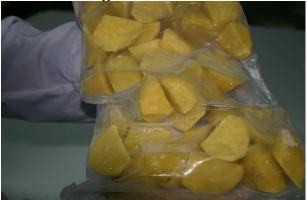

### 1. Frozen sweet potato

Feature : High sugar brix, taste good.

We dot use pesticides for cultivation or reduced pesticide for cultivation

Variety is "beniazuma"
We can harvest it twice one year.

Sweet potato field

Soil of the field of sweet potato

When we wash the sweet potato, we always use by hand only.( we don't use machine)

Slice cutting

Random cutting

Round slice cutting

Oval cutting

Dice cutting with skin

Gingko cutting