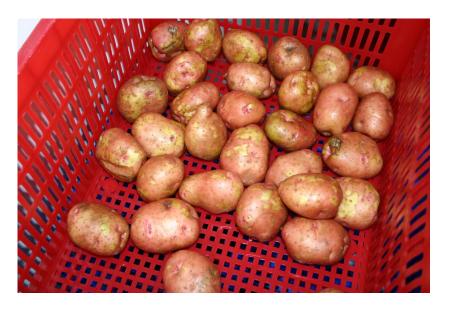

## 4 . Frozen Potato

Feature : Variety is "Otaran from Germany "

It is harder food sense, Japanese retort curry maker use it for their product.

Raw material of potato Variety is otaran 007

Random cutting