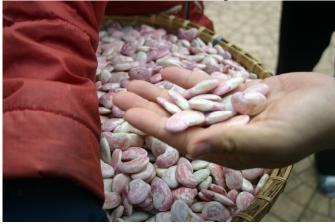

## **Dried persimmon**

Bean (domestic of Vietnam variety)

Broccoli

Sweet potato shop

Tangerine

Onion is hard, but color is white. Onion.

Red cabbage

Our new product