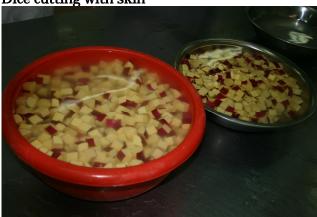

Soil of the field of sweet potato

When we wash the sweet potato, we always use by hand only.( we don't use machine)

Slice cutting

Random cutting

Round slice cutting

Oval cutting

Dice cutting with skin

Gingko cutting