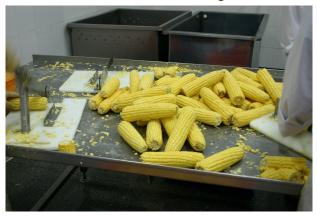

## 2 . <u>Frozen sweet corn</u>

Feature : There is a difference of the temperature between noon and night.

Size is bigger. Product sugar brix is around 11 to 13 degrees.

We can harvest it every time here.

Field of sweet corn

raw material of sweet corn 300g

cutting

half cutting

Kernel corn

Selection

Packing