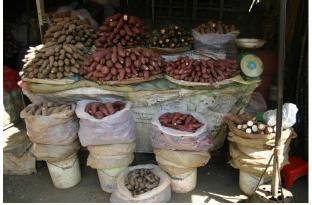

## **Dried persimmon**

Bean (domestic of Vietnam variety)

Broccoli

Sweet potato shop

Tangerine

Onion is hard, but color is white. Onion.

Red cabbage

Our new product