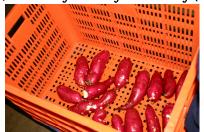

### 1. Frozen sweet potato

Feature : High sugar brix, taste good.

We dot use pesticides for cultivation or reduced pesticide for cultivation

Variety is "beniazuma"
We can harvest it twice one year.

Sweet potato field