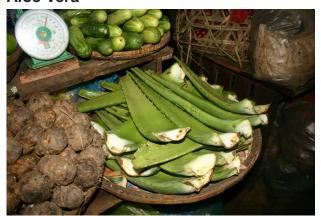

# 6 . Dalat market

Aloe Vera

Bud of garlic

Strawberry. It's hard sense of fruit.

It's hard sense of fruit. So we can usr it for processing.