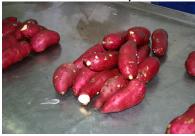

### 1. Frozen sweet potato

Feature : High sugar brix, taste good.

We dot use pesticides for cultivation or reduced pesticide for cultivation

Variety is "beniazuma"
We can harvest it twice one year.

Sweet potato field