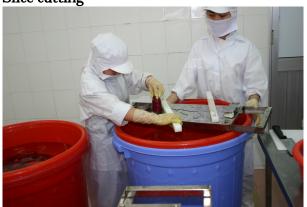

Soil of the field of sweet potato

When we wash the sweet potato, we always use by hand only.( we don't use machine)

Slice cutting

Random cutting

Round slice cutting

Oval cutting

Dice cutting with skin

Gingko cutting