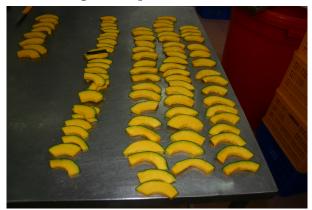

## 3. Frozen Pumpkin

Feature : Farming without agricultural chemicals

Variety is "Ebisu( Delica) "

Pumpkin size and shape are available.

Pumpkin doesn't have scratches on the surface of pumpkin.

Cultivation method of pumpkin is like below.

#### Pumpkin field

Variety is ebisu

Slice cutting for tempura

Slice cutting

Dice cutting

Random cutting