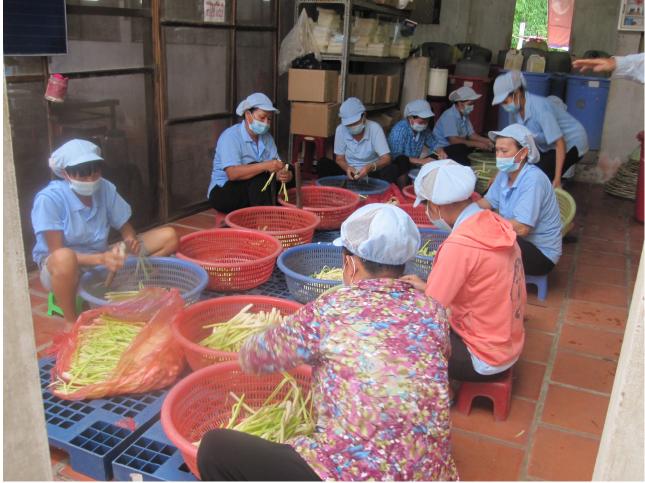

## 2 . <u>Frozen sweet corn</u>

Feature : There is a difference of the temperature between noon and night.

Size is bigger. Product sugar brix is around 11 to 13 degrees.

We can harvest it every time here.

Field of sweet corn

raw material of sweet corn 300g

cutting

half cutting

Kernel corn

Selection

Packing