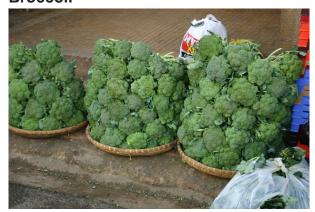

## **Dried persimmon**

Bean (domestic of Vietnam variety)

Broccoli

Sweet potato shop

Tangerine

Onion is hard, but color is white. Onion.

Red cabbage

Our new product